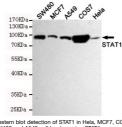

Western blot detection of STAT1 in Hela, MCF7, COS7, SW480 and A549 cell lysates using STAT1 mouse mAb (1:1000 diluted).Predicted band size:91KDa.Observed band size:91KDa.