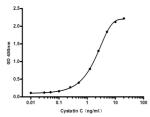

## **TARGET INFORMATION**

Gene ID 1471
Gene Symbol CST3
Uniprot ID CYTC HU

Uniprot ID CYTC\_HUMAN
Immunogen Recombinant human cystatin c protein.

Immunogen Region Specificity Immunogen Sequence

Standard Curve for Human Cystatin C: Capture Antibody Mouse mAb [6F12-C7-D8] to Human Cystatin C at 4 Mu g/ml and Detector Antibody Mouse mAb [7E6-A5-E41b Human Cystatin C at 1.5 Mu g/ml