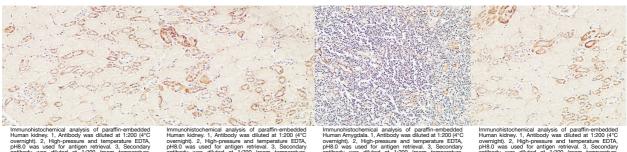

## Anti-ENG antibody (370-430) (STJ98713)

## **TARGET INFORMATION**

Gene ID 2022

Gene Symbol ENG

Uniprot ID EGLN\_HUMAN

Immunogen Synthetic peptide from human protein at amino acid range: 370-430

Immunogen 370-430 Region

Specificity ENG polyclonal antibody (Endoglin) binds to endogenous Endoglin at the amino acid region 370-430.