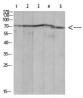

Complementing Protein 6 at the amino acid region 317.

Immunogen Sequence

ouse-lung 2 mouse-brain ouse-heart 4 Hela 5 mou

Western blot analysis of mouse-lung lysate, antibody was diluted at 1000. Secondary antibody was diluted at 1:20000