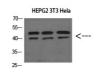

## Anti-ERLIN1/2 antibody (31-80) (STJ98620)

Specificity ERLIN1/2 polyclonal antibody (Erlin-1 and Erlin-2) binds to endogenous Erlin-1 and Erlin-2 at the amino acid region 31-80.

Immunogen Sequence