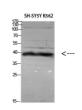

## Anti-ERLIN1/2 antibody (31-80) (STJ98620)

Specificity ERLIN1/2 polyclonal antibody (Erlin-1 and Erlin-2) binds to endogenous Erlin-1 and Erlin-2 at the amino acid region 31-80.

Immunogen Sequence