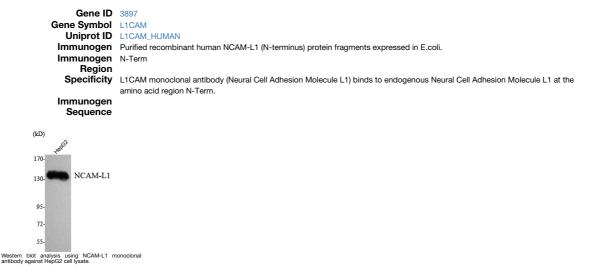

## **GENERAL INFORMATION**

Product Type Primary antibodies

Short Description Mouse monoclonal antibody anti-Neural Cell Adhesion Molecule L1 (N-Term) is suitable for use in Western Blot research applications. Applications WB Host/Source Mouse Reactivity Human, Mouse, Rat, Dog, Rabbit