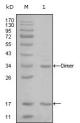

Western blot analysis using p300 monoclonal antibody against truncated p300-His recombinant protein (1).