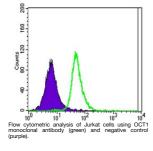

Applications WB, FC, ELISA Host/Source Mouse Reactivity Human

Dilution Range WB 1:500-1:2000

FC 1:200-1:400 ELISA 1:10000

Formulation Ascitic fluid, 0.03% Sodium Azide, 0.5% BSA, 50% Glycerol.

Isotype IgG1

Storage Store at-20°C for up to 1 year from the date of receipt, and avoid repeat freeze-thaw cycles.

## **TARGET INFORMATION**

Gene ID 6580
Gene Symbol SLC22A1
Uniprot ID S22A1\_HUMAN

Immunogen Purified recombinant fragment of human OCT1 expressed in E.coli.

Immunogen Region

Specificity SLC22A1 monoclonal antibody (Solute Carrier Family 22 Member 1) binds to endogenous Solute Carrier Family 22 Member 1.