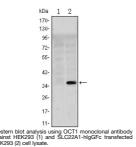

Applications WB, FC, ELISA Host/Source Mouse Reactivity Human

Dilution Range WB 1:500-1:2000

FC 1:200-1:400 ELISA 1:10000

Formulation Ascitic fluid, 0.03% Sodium Azide, 0.5% BSA, 50% Glycerol.

Isotype IgG1

Storage Store at-20°C for up to 1 year from the date of receipt, and avoid repeat freeze-thaw cycles.

## **TARGET INFORMATION**

Gene ID 6580
Gene Symbol SLC22A1
Uniprot ID S22A1\_HUMAN

Immunogen Purified recombinant fragment of human OCT1 expressed in E.coli.

Immunogen Region

Specificity SLC22A1 monoclonal antibody (Solute Carrier Family 22 Member 1) binds to endogenous Solute Carrier Family 22 Member 1.