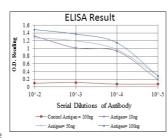

Dilution Range WB 1:500-1:2000 IF 1:200-1:1000

ELISA 1:10000

Formulation Ascitic fluid, 0.03% Sodium Azide, 0.5% BSA, 50% Glycerol.

Isotype IgG1

Storage Store at-20°C for up to 1 year from the date of receipt, and avoid repeat freeze-thaw cycles.