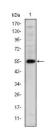

Immunogen Sequence

blot analysis using LHX2 monoclonal antibody human LHX2 (AA: 200-406) recombinant