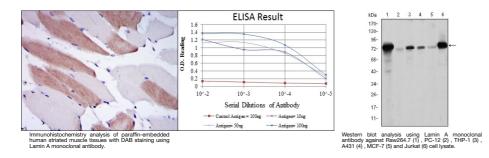

/C Cleaved Into-Lamin-A/C is suitable for use in Western Blot, Immunohistochemistry, Immunofluorescence and ELISA research applications.

 Applications
 WB, IHC-P, IF-P, ELISA

 Host/Source
 Mouse

 Reactivity
 Human, Mouse, Rat

## **PRODUCT PROPERTIES**

 Clonality
 Monoclonal

 Clone ID
 4E7

 Concentration
 Unconjugation
 Unconjugaton

 Purification
 WB 1:500-1:2000
 HC 1:200-1:1000

 ELISA 1:10000
 ELISA 1:10000
 Isotion
 Storage
 IgG1

 Storage
 Storage<

## **TARGET INFORMATION**

Gene ID 4000 Gene Symbol LMNA Uniprot ID LMNA Immunogen Region Specificity LMNA Immunogen Sequence

LMNA LMNA\_HUMAN Purified recombinant fragment of human Lamin A expressed in E.coli.

LMNA monoclonal antibody (Prelamin-A/C Cleaved Into-Lamin-A/C) binds to endogenous Prelamin-A/C Cleaved Into-Lamin-A/C.



This product is suitable for in-vitro studies under the RESEARCH USE ONLY [RUO] licence. This product must not be used as for diagnostic or other medical purposes. St John's Laboratory Ltd, Knowledge Dock Business Centre, University Way, London, E16 2RD | Tel: 0208 223 3081