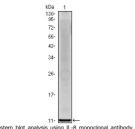

Immunogen Sequence

Western blot analysis using IL-8 monoclonal antibody against IL-8 recombinant protein.