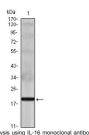

Immunogen

Sequence

Western blot analysis using IL-16 monoclonal antibody against IL-16 recombinant protein.