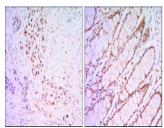

Applications WB, IHC-P, IF-P, ELISA

Host/Source Mouse Reactivity Human

Dilution Range WB 1:500-1:2000 IHC 1:200-1:1000

ELISA 1:10000

Formulation Ascitic fluid, 0.03% Sodium Azide, 0.5% BSA, 50% Glycerol.

Isotype IgG1

Storage Store at-20°C for up to 1 year from the date of receipt, and avoid repeat freeze-thaw cycles.