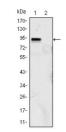

Applications WB, IHC-P, IF-P, ELISA

Host/Source Mouse Reactivity Human

Dilution Range WB 1:500-1:2000 IHC 1:200-1:1000

ELISA 1:10000

Formulation Ascitic fluid, 0.03% Sodium Azide, 0.5% BSA, 50% Glycerol.

Isotype IgG1

Storage Store at-20°C for up to 1 year from the date of receipt, and avoid repeat freeze-thaw cycles.