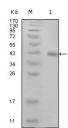

## **TARGET INFORMATION**

Gene ID Gene Symbol **Uniprot ID** 

Immunogen Purified recombinant fragment of E7 expressed in E.coli.

Immunogen Region Specificity Immunogen Sequence

Western blot analysis using E7 monoclonal antibody against truncated GST-E7 recombinant protein (1).