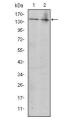

Kit.

Immunogen Sequence

Western blot analysis using c-Kit monoclonal antibody against Jurkat (1) and HeLa (2) cell lysate.