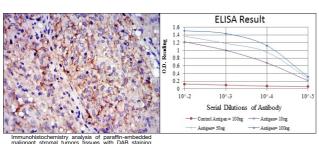

Dilution Range WB 1:500-1:2000

IHC 1:200-1:1000 ELISA 1:10000

Formulation Ascitic fluid, 0.03% Sodium Azide, 0.5% BSA, 50% Glycerol.

Isotype IgG1

Storage Store at-20°C for up to 1 year from the date of receipt, and avoid repeat freeze-thaw cycles.