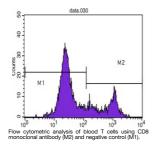

## **GENERAL INFORMATION**

Product Type Primary antibodies

Short Description Mouse monoclonal antibody anti-T-Cell Surface Glycoprotein Cd8 Alpha Chain is suitable for use in Flow Cytometry and ELISA

research applications.

Applications FC, ELISA Host/Source Mouse Reactivity Human