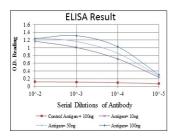

Dilution Range WB 1:500-1:2000 ELISA 1:10000

Formulation Ascitic fluid, 0.03% Sodium Azide, 0.5% BSA, 50% Glycerol.

Isotype IgG1

Storage Instruction Store at-20°C for up to 1 year from the date of receipt, and avoid repeat freeze-thaw cycles.