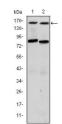

## **TARGET INFORMATION**

Gene ID Gene Symbol Uniprot ID

Immunogen Purified recombinant fragment of human ANIB1 expressed in E.coli.

Immunogen Region Specificity Immunogen Sequence

Western blot analysis using ANIB1 monoclonal antibody against T47D (1) and MCF-7 (2) cell lysate.