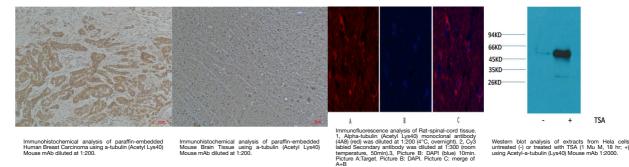

 Description
 Immunocytochemistry and Immunohistochemistry research applications.

 Applications
 WB, IF, ICC, IHC-P

 Host/Source
 Mouse

 Reactivity
 Human, Rat, Mouse

## **PRODUCT PROPERTIES**

| Clonality<br>Clone ID  | Monoclonal<br>4A8                                                                                                      |
|------------------------|------------------------------------------------------------------------------------------------------------------------|
| Concentration          | 1 mg/mL                                                                                                                |
| Conjugation            | Unconjugated                                                                                                           |
| Purification           | The antibody was isolated from ascitic fluid by immunoaffinity chromatography using antigens coupled to agarose beads. |
| Dilution               | WB 1:1000-2000                                                                                                         |
| Range                  | IHC 1:50-100                                                                                                           |
|                        | IF 1:200                                                                                                               |
| Formulation            | PBS, 50% Glycerol, 0.5% BSA and 0.02% Sodium Azide.                                                                    |
| Isotype                | lgG1                                                                                                                   |
| Storage<br>Instruction | Store at-20°C for up to 1 year from the date of receipt, and avoid repeat freeze-thaw cycles.                          |
| manucuon               |                                                                                                                        |

## **TARGET INFORMATION**

 Gene ID
 10376

 Gene Symbol
 TUBA1B

 Uniprot ID
 TBA1B\_HUMAN

 Immunogen
 Synthetic peptide of Alpha-tubulin (Acetyl Lys40)

 Immunogen
 Specificity

 Acetyl-TUBA1B-4A8monoclonal antibody (Tubulin Alpha-1b Chain) binds to endogenous Tubulin Alpha-1b Chain.