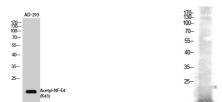

## **TARGET INFORMATION**

Gene ID 58160 Gene Symbol NFE4

Uniprot ID NFE4\_HUMAN

Sequence

**Immunogen** Synthesized acetyl-peptide derived from the human NF-E4 around the acetylation site of K43.

Immunogen Region

Specificity Acetyl-NF-E4 (K43) Polyclonal AntibodySynthesized peptide derived from the human NF-E4 around the acetylation site of K43. Immunogen