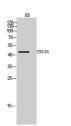

## Anti-PVR antibody (81-130 Internal) (STJ97323)

Immunogen Region 81-130 Internal

Specificity PVR polyclonal antibody (Poliovirus Receptor) binds to endogenous Poliovirus Receptor at the amino acid region 81-130

Immunogen Sequence