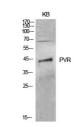

## Anti-PVR antibody (81-130 Internal) (STJ97323)

Immunogen Region 81-130 Internal

Specificity PVR polyclonal antibody (Poliovirus Receptor) binds to endogenous Poliovirus Receptor at the amino acid region 81-130

Immunogen Sequence