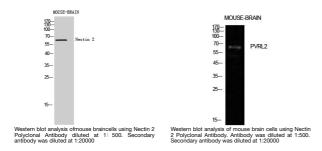

**Dilution Range** WB 1:500-1:2000

FLISA 1:10000

Formulation PBS, 50% Glycerol, 0.5% BSA and 0.02% Sodium Azide.

**Isotype** IgG

Storage Instruction Store at-20°C for up to 1 year from the date of receipt, and avoid repeat freeze-thaw cycles.