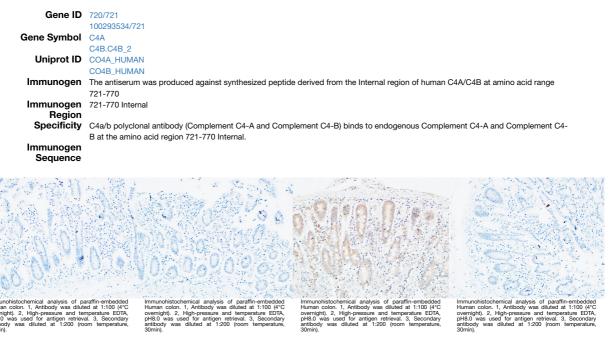

ffinity-chromatography.         |
| Dilution               | WB 1:500-1:2000                                                                               |
| Range                  | IHC 1:100-1:300                                                                               |
|                        | ELISA 1:10000                                                                                 |
| Formulation            | PBS, 50% Glycerol, 0.5% BSA and 0.02% Sodium Azide.                                           |
| Isotype                | lgG                                                                                           |
| Storage<br>Instruction | Store at-20°C for up to 1 year from the date of receipt, and avoid repeat freeze-thaw cycles. |

## **TARGET INFORMATION**



This product is suitable for in-vitro studies under the RESEARCH USE ONLY [RUO] licence. This product must not be used as for diagnostic or other medical purposes. St John's Laboratory Ltd, Knowledge Dock Business Centre, University Way, London, E16 2RD | Tel: 0208 223 3081