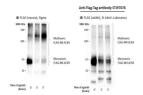

## Anti-Flag-Tag antibody (STJ97076)

## **TARGET INFORMATION**

Gene ID Gene Symbol

Uniprot ID Immunogen Synthetic peptide of Flag-Tag

Immunogen Region

**Specificity** The antibody detects C-terminal, internal, and N-terminal Flag-tag fusion proteins.