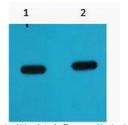

Western blot analysis of mCherry recombinant protein, diluted at, 1) 1:5000 , 2) 1:10000