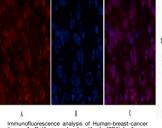

Immunogen Sequence

oct1 monock 1:200 (4°C antibody w overnight). s diluted

1

2

3

42644

This product is suitable for in-vitro studies under the RESEARCH USE ONLY [RUO] licence. This product must not be used as for diagnostic or other medical purposes. St John's Laboratory Ltd, Knowledge Dock Business Centre, University Way, London, E16 2RD | Tel: 0208 223 3081