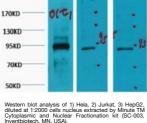

Immunogen Sequence

oct1 monock 1:200 (4°C antibody w overnight). s diluted

1

2

3

42644

This product is suitable for in-vitro studies under the RESEARCH USE ONLY [RUO] licence. This product must not be used as for diagnostic or other medical purposes. St John's Laboratory Ltd, Knowledge Dock Business Centre, University Way, London, E16 2RD | Tel: 0208 223 3081