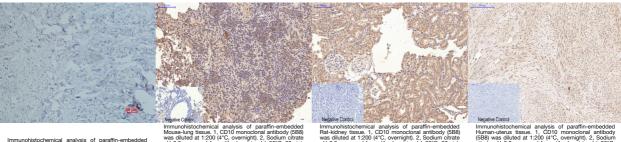

## Anti-MME antibody [5B8] (STJ96974)

Applications IF, ICC, IHC-P Host/Source Mouse

Reactivity Human, Mouse, Rat

## **PRODUCT PROPERTIES**

Clonality Monoclonal Clone ID 5B8

Concentration

Conjugation Unconjugated

Purification The antibody was isolated from ascitic fluid by immunoaffinity chromatography using antigens coupled to agarose beads.

Dilution Range IF 1:50-200

WB 500-2000:1:200

Formulation PBS, pH 7.4, 0.5% BSA, 0.02% Sodium Azide and 50% Glycerol.

Isotype IgG1

**Storage** Store at-20°C for up to 1 year from the date of receipt, and avoid repeat freeze-thaw cycles.