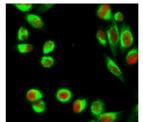

## Anti-KIF7 antibody [3F8] (STJ96965)

Applications IHC-P, IF, ICC Host/Source Mouse

Reactivity Human, Mouse, Rat