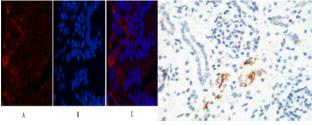

## Anti-KIF7 antibody [3F8] (STJ96965)

Applications IHC-P, IF, ICC Host/Source Mouse

Reactivity Human, Mouse, Rat