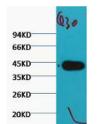

use in Western Blot research applications.

Applications WB
Host/Source Mouse
Reactivity Plants

## **PRODUCT PROPERTIES**

Clonality Monoclonal Clone ID Q30 Concentration

Conjugation Unconjugated

Purification The antibody was isolated from ascitic fluid by immunoaffinity chromatography using antigens coupled to agarose beads.

Dilution Range WB 1:2000-5000

Formulation PBS, pH 7.4, 0.5% BSA, 0.02% Sodium Azide and 50% Glycerol.

Isotype IgG1

Storage Instruction Store at-20°C for up to 1 year from the date of receipt, and avoid repeat freeze-thaw cycles.

## **TARGET INFORMATION**

Gene ID Gene Symbol Uniprot ID

Immunogen Recombinant Protein of Plant actin

Immunogen Region Specificity

Plant actin monoclonal antibody (Plant actin) binds to endogenous Plant actin.

Immunogen Sequence



Western blot analysis of Arabidopsis, (Q30) diluted a