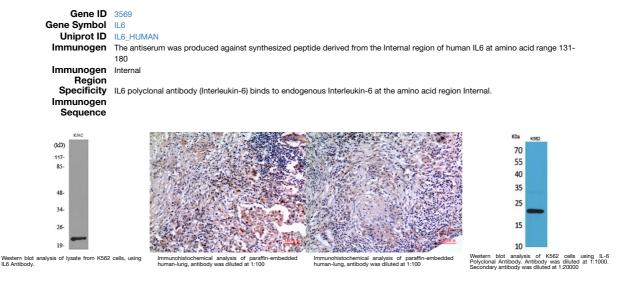

## **PRODUCT PROPERTIES**

| Clonality<br>Clone ID  | Polyclonal                                                                                    |
|------------------------|-----------------------------------------------------------------------------------------------|
| Concentration          | 1 mg/mL                                                                                       |
| Conjugation            | Unconjugated                                                                                  |
| Purification           | The antibody was affinity-purified from rabbit anti-serum by affinity-chromatography.         |
| Dilution Range         | WB 1:500-1:2000                                                                               |
|                        | IHC 1:100-1:300                                                                               |
|                        | ELISA 1:20000                                                                                 |
| Formulation            | PBS, 50% Glycerol, 0.5% BSA and 0.02% Sodium Azide.                                           |
| Isotype                | lgG                                                                                           |
| Storage<br>Instruction | Store at-20°C for up to 1 year from the date of receipt, and avoid repeat freeze-thaw cycles. |