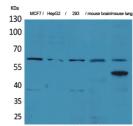

**Dilution** WB 1:500-1:2000 Range IHC 1:100-1:300 ELISA 1:20000

Formulation PBS, 50% Glycerol, 0.5% BSA and 0.02% Sodium Azide.

Isotype IgG

Storage Store at-20°C for up to 1 year from the date of receipt, and avoid repeat freeze-thaw cycles.