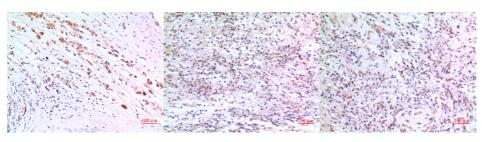

Krab And Scan Domains 4 at the amino acid region Internal.

Immunogen Sequence

Immunohistochemical analysis of paraffin human-brain, antibody was diluted at 1:100