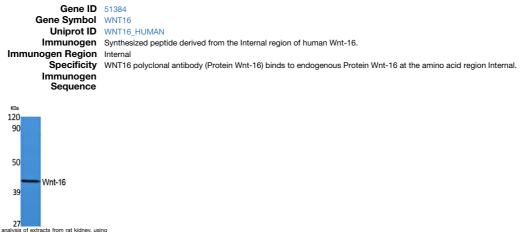

## **TARGET INFORMATION**

Western blot analysis of extracts from rat kidney, using Wnt-16 Polyclonal Antibody.. Secondary antibody was diluted at 1:20000

This product is suitable for in-vitro studies under the RESEARCH USE ONLY [RUO] licence. This product must not be used as for diagnostic or other medical purposes. St John's Laboratory Ltd, Knowledge Dock Business Centre, University Way, London, E16 2RD | Tel: 0208 223 3081