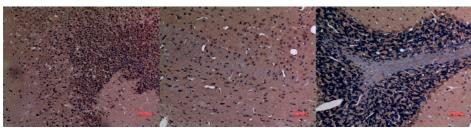

Immunogen Sequence

Immunohistochemical analysis of para rat-brain, antibody was diluted at 1:100