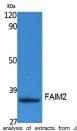

*PRODUCT PROPERTIES**

Clonality Polyclonal

Clone ID

Concentration 1 mg/mL Conjugation Unconjugated

**Purification** The antibody was affinity-purified from rabbit anti-serum by affinity-chromatography.

Dilution Range WB 1:500-1:2000

FLISA 1:20000

Formulation PBS, 50% Glycerol, 0.5% BSA and 0.02% Sodium Azide.

**Isotype** IgG

Storage Instruction Store at-20°C for up to 1 year from the date of receipt, and avoid repeat freeze-thaw cycles.

## **TARGET INFORMATION**

Gene ID 23017 Gene Symbol FAIM2

Uniprot ID LFG2\_HUMAN

**Immunogen** Synthesized peptide derived from the N-terminal region of human FAIM2.

Immunogen Region N-Term

Specificity FAIM2 polyclonal antibody (Protein Lifeguard 2) binds to endogenous Protein Lifeguard 2 at the amino acid region N-Term.

Immunogen Sequence