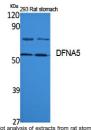

## Anti-GSDME antibody (200-280 Internal) (STJ96411)

## **TARGET INFORMATION**

Gene ID 1687 Gene Symbol GSDME

Uniprot ID GSDME\_HUMAN

**Immunogen** Synthesized peptide derived from DFNA5. at amino acid range: 200-280

Immunogen Region 200-280 Internal

Specificity GSDME polyclonal antibody (Gasdermin-E) binds to endogenous Gasdermin-E at the amino acid region 200-280 Internal.