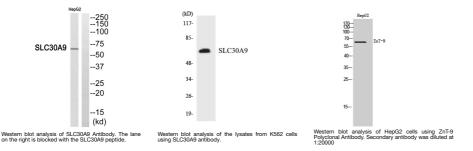

Applications WB, ELISA Host/Source Rabbit

Reactivity Human, Mouse, Rat

Dilution Range WB 1:500-1:2000

FLISA 1:20000

Formulation PBS, 50% Glycerol, 0.5% BSA and 0.02% Sodium Azide.

**Isotype** IgG

Storage Instruction Store at-20°C for up to 1 year from the date of receipt, and avoid repeat freeze-thaw cycles.

Specificity SLC30A9 polyclonal antibody (Zinc Transporter 9) binds to endogenous Zinc Transporter 9 at the amino acid region 150-230

Immunogen Sequence