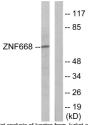

ugated

**Purification** The antibody was affinity-purified from rabbit anti-serum by affinity-chromatography.

**Dilution** WB 1:500-1:2000 Range IHC 1:100-1:300 IF 1:200-1:1000 ELISA 1:10000

Formulation PBS, 50% Glycerol, 0.5% BSA and 0.02% Sodium Azide.

**Isotype** IgG

**Storage** Store at-20°C for up to 1 year from the date of receipt, and avoid repeat freeze-thaw cycles.

Instruction

## **TARGET INFORMATION**

Gene ID 79759 Gene Symbol ZNF668

Uniprot ID ZN668\_HUMAN

Immunogen The antiserum was produced against synthesized peptide derived from human ZNF668 at amino acid range 271-320

Immunogen 240-320 Internal

Region Specificity ZNF668 polyclonal antibody (Zinc Finger Protein 668) binds to endogenous Zinc Finger Protein 668 at the amino acid region 240-320

Immunogen Sequence