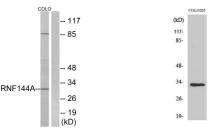

Applications WB, ELISA Host/Source Rabbit Reactivity Human, Mouse

Dilution Range WB 1:500-1:2000

FLISA 1:40000

Formulation PBS, 50% Glycerol, 0.5% BSA and 0.02% Sodium Azide.

**Isotype** IgG

Storage Store at-20°C for up to 1 year from the date of receipt, and avoid repeat freeze-thaw cycles.

Region
Specificity
RNF144A polyclonal antibody (E3 Ubiquitin-Protein Ligase Rnf144a) binds to endogenous E3 Ubiquitin-Protein Ligase Rnf144a at

the amino acid region 120-200 Internal.

Immunogen

Sequence