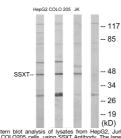

Region

Specificity SS18 polyclonal antibody (Protein Ssxt) binds to endogenous Protein Ssxt at the amino acid region 1-80 N-Term.

Immunogen Sequence

Western blot analys Polyclonal Antibody