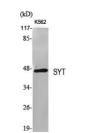

Region

Specificity SS18 polyclonal antibody (Protein Ssxt) binds to endogenous Protein Ssxt at the amino acid region 1-80 N-Term.

Immunogen Sequence

Western blot analys Polyclonal Antibody