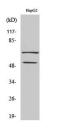

Region

Specificity SS18 polyclonal antibody (Protein Ssxt) binds to endogenous Protein Ssxt at the amino acid region 1-80 N-Term.

Immunogen Sequence

Western blot analys Polyclonal Antibody