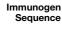

## **TARGET INFORMATION**

Gene ID 6754

Gene Symbol SSTR4

Uniprot ID SSR4\_HUMAN

Immunogen The antiserum was produced against synthesized peptide derived from human SSTR4 at amino acid range 155-204

Immunogen 130-210 Internal

Region

Specificity SSTR4 polyclonal antibody (Somatostatin Receptor Type 4) binds to endogenous Somatostatin Receptor Type 4 at the amino

acid region 130-210 Internal.