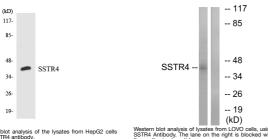

## **GENERAL INFORMATION**

Product Type Primary antibodies

Short Description Rabbit polyclonal antibody anti-Somatostatin Receptor Type 4 (130-210 Internal) is suitable for use in Western Blot and ELISA

research applications.

Applications WB, ELISA Host/Source Rabbit

Reactivity Human, Mouse, Rat

Dilution Range WB 1:500-1:2000 FLISA 1:20000

Formulation PBS, 50% Glycerol, 0.5% BSA and 0.02% Sodium Azide.

**Isotype** IgG

Storage Store at-20°C for up to 1 year from the date of receipt, and avoid repeat freeze-thaw cycles.