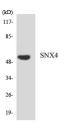

Specificity SNX4 polyclonal antibody (Sorting Nexin-4) binds to endogenous Sorting Nexin-4 at the amino acid region 160-240 Internal.

Immunogen Sequence

Western blot analysis of the lysates from HeLa cells using SNX4 antibody.