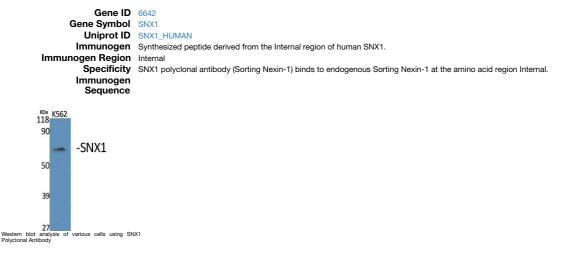

## **GENERAL INFORMATION**

Product Type Primary antibodies Short Description Rabbit polyclonal antibody anti-Sorting Nexin-1 (Internal) is suitable for use in Western Blot and ELISA research applications. Applications WB, ELISA Host/Source Rabbit Reactivity Human, Mouse, Rat