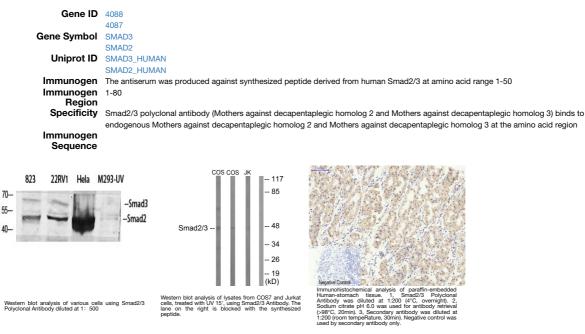

## **PRODUCT PROPERTIES**

| Clonality<br>Clone ID  | Polyclonal                                                                                    |
|------------------------|-----------------------------------------------------------------------------------------------|
| Concentration          | 1 mg/mL                                                                                       |
| Conjugation            | Unconjugated                                                                                  |
| Purification           | The antibody was affinity-purified from rabbit anti-serum by affinity-chromatography.         |
| Dilution               | WB 1:500-1:2000                                                                               |
| Range                  | IHC 1:100-1:300                                                                               |
|                        | ELISA 1:10000                                                                                 |
| Formulation            | PBS, 50% Glycerol, 0.5% BSA and 0.02% Sodium Azide.                                           |
| Isotype                | lgG                                                                                           |
| Storage<br>Instruction | Store at-20°C for up to 1 year from the date of receipt, and avoid repeat freeze-thaw cycles. |