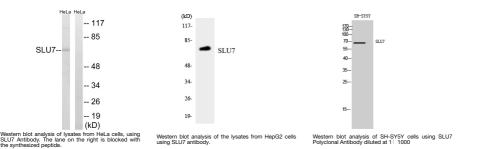

## Anti-SLU7 antibody (90-170 Internal) (STJ95687)

STJ95687

## **TARGET INFORMATION**

Gene ID 10569 Gene Symbol SLU7

Uniprot ID SLU7\_HUMAN

Immunogen The antiserum was produced against synthesized peptide derived from human SLU7 at amino acid range 113-162

Immunogen 90-170 Internal

Region

Specificity SLU7 polyclonal antibody (Pre-Mrna-Splicing Factor Slu7) binds to endogenous Pre-Mrna-Splicing Factor Slu7 at the amino acid

region 90-170 Internal.

Immunogen Sequence