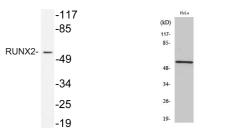

Dilution Range WB 1:500-1:2000

IHC 1:100-1:300 ELISA 1:10000

Formulation PBS, 50% Glycerol, 0.5% BSA and 0.02% Sodium Azide.

Isotype IgG

Storage Store at-20°C for up to 1 year from the date of receipt, and avoid repeat freeze-thaw cycles.

## **TARGET INFORMATION**

Gene ID 860

Gene Symbol RUNX2

Uniprot ID RUNX2\_HUMAN

Immunogen The antiserum was produced against synthesized peptide derived from human RUNX2 at amino acid range 229-278

Immunogen Internal

Region

Specificity RUNX2 polyclonal antibody (Runt-Related Transcription Factor 2) binds to endogenous Runt-Related Transcription Factor 2 at the

amino acid region Internal.

Immunogen Sequence