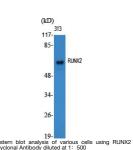

Dilution Range WB 1:500-1:2000

IHC 1:100-1:300 ELISA 1:10000

Formulation PBS, 50% Glycerol, 0.5% BSA and 0.02% Sodium Azide.

Isotype IgG

Storage Store at-20°C for up to 1 year from the date of receipt, and avoid repeat freeze-thaw cycles.

## **TARGET INFORMATION**

Gene ID 860

Gene Symbol RUNX2

Uniprot ID RUNX2\_HUMAN

Immunogen The antiserum was produced against synthesized peptide derived from human RUNX2 at amino acid range 229-278

Immunogen Internal

Region

Specificity RUNX2 polyclonal antibody (Runt-Related Transcription Factor 2) binds to endogenous Runt-Related Transcription Factor 2 at the

amino acid region Internal.

Immunogen Sequence