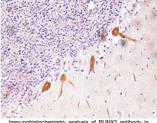

Dilution Range WB 1:500-1:2000

IHC 1:100-1:300 ELISA 1:10000

Formulation PBS, 50% Glycerol, 0.5% BSA and 0.02% Sodium Azide.

Isotype IgG

Storage Store at-20°C for up to 1 year from the date of receipt, and avoid repeat freeze-thaw cycles.