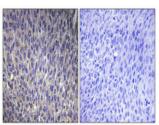

## Anti-UBA52 antibody (40-120 C-Term) (STJ95481)

Region

Specificity

UBA52 polyclonal antibody (Ubiquitin-60s Ribosomal Protein L40) binds to endogenous Ubiquitin-60s Ribosomal Protein L40 at the

amino acid region 40-120 C-Term.

Immunogen Sequence