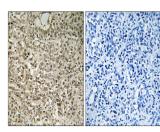

## Anti-UBA52 antibody (40-120 C-Term) (STJ95481)

Region

Specificity

UBA52 polyclonal antibody (Ubiquitin-60s Ribosomal Protein L40) binds to endogenous Ubiquitin-60s Ribosomal Protein L40 at the

amino acid region 40-120 C-Term.

Immunogen Sequence