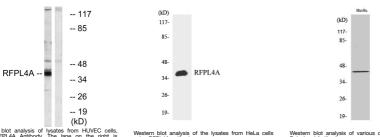

/mL

Conjugation Unconjugated

**Purification** The antibody was affinity-purified from rabbit anti-serum by affinity-chromatography.

Dilution Range WB 1:500-1:2000 FLISA 1:5000

Formulation PBS, 50% Glycerol, 0.5% BSA and 0.02% Sodium Azide.

**Isotype** IgG

Storage Store at-20°C for up to 1 year from the date of receipt, and avoid repeat freeze-thaw cycles.

Instruction

## **TARGET INFORMATION**

Gene ID 342931 Gene Symbol RFPL4A Uniprot ID RFPLA\_HUMAN

Immunogen The antiserum was produced against synthesized peptide derived from human RFPL4A at amino acid range 155-204

Immunogen 130-210 Internal

Region

Specificity RFPL4A polyclonal antibody (Ret Finger Protein-Like 4a) binds to endogenous Ret Finger Protein-Like 4a at the amino acid

region 130-210 Internal.

Immunogen Sequence



Western blot analysis of using RFPL4A antibody.