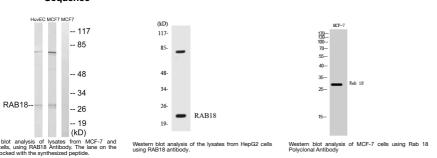

## Anti-RAB18 antibody (80-160 Internal) (STJ95285)

Region

Specificity RAB18 polyclonal antibody (Ras-Related Protein Rab-18) binds to endogenous Ras-Related Protein Rab-18 at the amino acid

region 80-160 Internal.

Immunogen Sequence