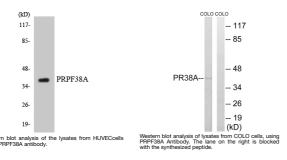

# **TARGET INFORMATION**

Gene ID 84950 Gene Symbol PRPF38A

Uniprot ID PR38A\_HUMAN

Immunogen The antiserum was produced against synthesized peptide derived from human PRPF38A at amino acid range 104-153

Immunogen 80-160 Internal

Region

Specificity PRPF38A polyclonal antibody (Pre-Mrna-Splicing Factor 38a) binds to endogenous Pre-Mrna-Splicing Factor 38a at the amino acid

region 80-160 Internal.