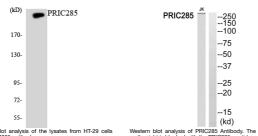

## **TARGET INFORMATION**

Gene ID 85441

Gene Symbol HELZ2

Uniprot ID HELZ2\_HUMAN

Immunogen The antiserum was produced against synthesized peptide derived from human PRIC285 at amino acid range 1909-1958

Immunogen 1880-1960 Internal

Region

Specificity HELZ2 polyclonal antibody (Helicase With Zinc Finger Domain 2) binds to endogenous Helicase With Zinc Finger Domain 2 at the

amino acid region 1880-1960 Internal.

Immunogen Sequence