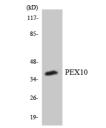

Applications WB, IHC-P, IF-P, ELISA

Host/Source Rabbit

Reactivity Human, Rat, Mouse

## **PRODUCT PROPERTIES**

Clonality Polyclonal

Clone ID

Concentration 1 mg/mL

Conjugation Unconjugated

Purification The antibody was affinity-purified from rabbit anti-serum by affinity-chromatography.

**Dilution** WB 1:500-1:2000 Range IHC 1:100-1:300 ELISA 1:40000

## **TARGET INFORMATION**

Gene ID 5192

Gene Symbol PEX10

Uniprot ID PEX10\_HUMAN

Immunogen The antiserum was produced against synthesized peptide derived from human PEX10 at amino acid range 183-232

Immunogen 160-240 Internal

Region

Specificity PEX10 polyclonal antibody (Peroxisome Biogenesis Factor 10) binds to endogenous Peroxisome Biogenesis Factor 10 at the amino

acid region 160-240 Internal.