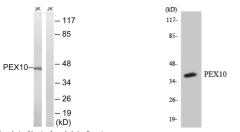

Applications WB, IHC-P, IF-P, ELISA

Host/Source Rabbit

Reactivity Human, Rat, Mouse

## **PRODUCT PROPERTIES**

Clonality Polyclonal

Clone ID

Concentration 1 mg/mL

Conjugation Unconjugated

Purification The antibody was affinity-purified from rabbit anti-serum by affinity-chromatography.

**Dilution** WB 1:500-1:2000 Range IHC 1:100-1:300 ELISA 1:40000

## **TARGET INFORMATION**

Gene ID 5192

Gene Symbol PEX10

Uniprot ID PEX10\_HUMAN

Immunogen The antiserum was produced against synthesized peptide derived from human PEX10 at amino acid range 183-232

Immunogen 160-240 Internal

Region

Specificity PEX10 polyclonal antibody (Peroxisome Biogenesis Factor 10) binds to endogenous Peroxisome Biogenesis Factor 10 at the amino

acid region 160-240 Internal.